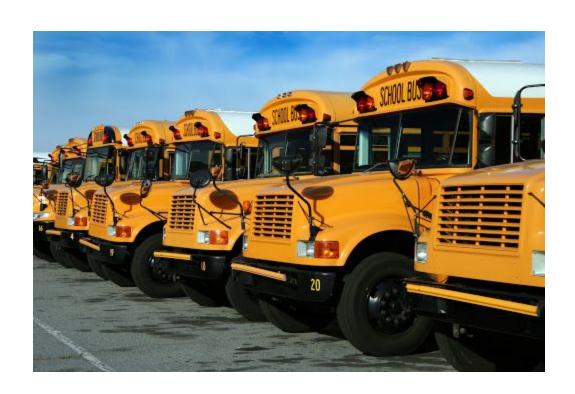

## On weekdays, I go to school.

Sometimes, school might need to be closed. School might be closed if there is an emergency and it is safer to be at home.

When school is closed, the buses do not pick kids up and drive us to school.